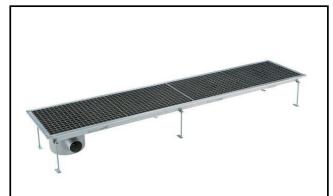

Floor Drains and Collecting Tanks Floor Drain with Stainless Steel Grate and Side Drain - Horizontal outlet 400x2300 mm

| ITEM #  |
|---------|
| MODEL # |
| NAME #  |
|         |
| SIS #   |
| AIA#    |

328060 (FDC40230)

Floor Drainage Channel with stainless steel grate, side drain - horizontal outlet, 400x2300

#### Item No.

Constructed in 304 AISI stainless steel. Collecting tank with side siphon and horizontal drain pipe. Anti-slip mesh grate.

#### Construction

- Anti-slip mesh 25x25 mm grating, h=25 mm, 1.5 mm in thickness.
- Constructed entirely in 304 AISI stainless steel.
- Adjustable leveling feet.
- Collecting tanks available with horizontal drain pipe.