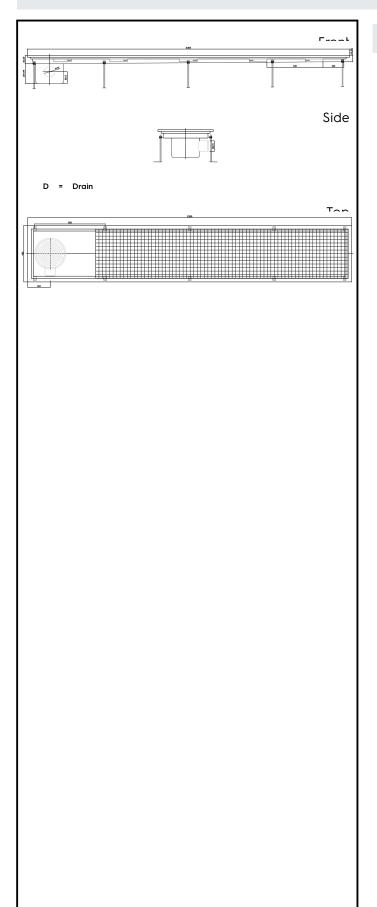

### **Key Information:**

External dimensions, Width:

328060 (FDC40230) 2300 mm External dimensions, Depth: 400 mm External dimensions, Height: 200 mm Net weight: 35 kg